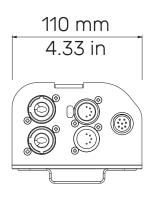

## PHYSICAL SIZE (ReLite Kit 150)

- Depth: 190 mm (7.48 in) - Width: 110 mm (4.33 in) - Height: 73 mm (2.87 in) - Weight: 1.5 Kg (3.31 lbs)

# ELECTRICAL SPECIFICATIONS AND CONNECTIONS

- Power supply: 80-264 V, auto-sensing, 50/60 Hz
- In and Out PowerCon connectors
- Power consumption: depending on the LED module and the size/ model of the fixture
- DMX data in/out: 5 pin locking XLR