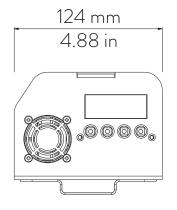

### PHYSICAL SIZE (ReLite Kit 250)

- Depth: 210 mm (8.26 in) - Width: 124 mm (4.88 in) - Height: 90 mm (3.54 in)

- Weight: 2.5 Kg (5.5 lbs )

### DRAWING SIZE -

\* ReLite Kit 250

\* ReLite Kit 150