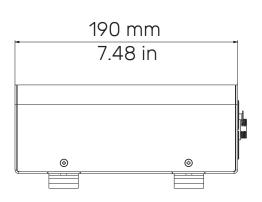

## PHYSICAL SIZE (ReLite Kit 150)

- Depth: 190 mm (7.48 in) - Width: 110 mm (4.33 in) - Height: 73 mm (2.87 in) - Weight: 1.5 Kg (3.31 lbs)