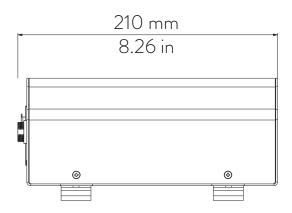

### PHYSICAL SIZE (ReLite Kit 250)

- Depth: 210 mm (8.26 in) - Width: 124 mm (4.88 in) - Height: 90 mm (3.54 in)

- Weight: 2.5 Kg (5.5 lbs )

### DRAWING SIZE -

\* ReLite Kit 250

\* ReLite Kit 150