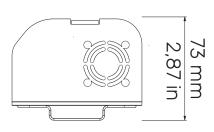

## PHYSICAL SIZE (ReLite Kit 150)

- Depth: 190 mm (7.48 in) - Width: 110 mm (4.33 in) - Height: 73 mm (2.87 in) - Weight: 1.5 Kg (3.31 lbs)