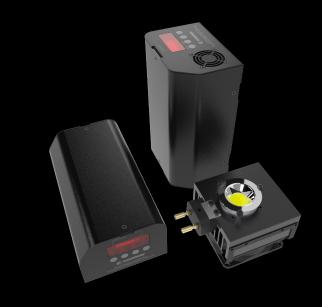

# **KEY FEATURES**

- LED retrofit lamp
- Tungsten, Daylight or VariWhite
- Customizable LED socket to retrofit every halogen fixture
- Incredible light output
- Linear dimming from 1% to 100% via DMX
- 3 dimming curves selectable (Exponential, Logarithmic and Linear)
- Thermal protection
- Guaranteed flicker-free

### **SPECIFICATIONS**

- Fixed white CCT: 3.200~K or 5.600~K
- VariWhite version: CCT proportional control from 2.700 to  $6.500\ K$
- Linear dimming from 1% to 100% via DMX
- No color shifts during dimming
- Flicker-free operation with LEDs frequency controlled via DMX or display from 600 to 19.000 Hz (different curves selectable)
- Thermal protection
- IP rating: 20
- CE approved
- Instantly upgrade an existing Arri, ADB or De Sisti (and more)

### LIGHT SOURCE

- Tungsten or Daylight COB LED (CRI 90 or CRI > 95)
- Variable white LEDs module (CRI ≥ 95 up to 97)
- Average LED lifetime: a minimum of 80% of the initial luminous flux will be maintained after approx. 50.000 hours of usage (50.000 LM80)