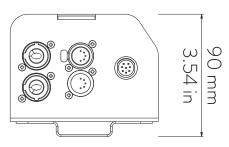

### PHYSICAL SIZE (ReLite Kit 250)

- Depth: 210 mm (8.26 in) - Width: 124 mm (4.88 in) - Height: 90 mm (3.54 in)

- Weight: 2.5 Kg (5.5 lbs )

# ELECTRICAL SPECIFICATIONS AND CONNECTIONS

- Power supply: 80-264 V, auto-sensing, 50/60 Hz
- In and Out PowerCon connectors
- Power consumption: depending on the LED module and the size/ model of the fixture
- DMX data in/out: 5 pin locking XLR

### DRAWING SIZE -

\* ReLite Kit 250

\* ReLite Kit 150