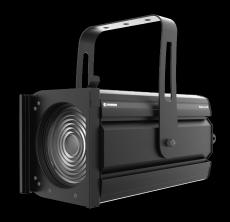

# KEY FEATURES

- Light source: 200 W Daylight COB LEDs
- CRI 90
- 11° 82° proportional zoom (with Fresnel lens)
- 11° 66° proportional zoom (with PC lens)
- Smooth 16 bit dimmer
- Guaranteed flicker-free operation (DMX controlled PWM frequency)
- The fan setting allows three options: low, auto and DMX regulated

#### **SPECIFICATIONS**

- Fixed white CCT: 5.600 K
- Fresnel or PC lenses (diameter 150 mm / 5.9 in)
- Zoom range from 11° to 82° (with Fresnel lens)
- Zoom range from 11° to 66° (with PC lens)
- Electronic 16 bit dimming with 3 selectable curves (exponential, logarithmic and linear)
- Synchronized, random or pulse electronic strobe
- Flicker-free operation with LEDs frequency controlled via DMX from 600 to 19000 Hz
- Fan setting with 3 different options (low, auto, DMX regulated)
- IP rating: 20
- CE approved