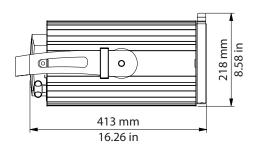

### PHYSICAL SIZE

- Length: 413 mm (16.26 in)
- Width: 281 mm (11.06 in) - Height: 218 mm (8.58 in)
- Height, with bracket: 348 mm (13.70 in)
- Weight: 8.5 Kg (18.74 lbs)

## DRAWING SIZE -