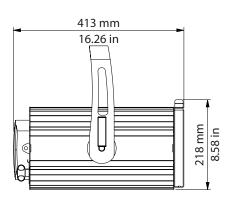

### PHYSICAL SIZE

- Length: 413 mm (16.26 in)
- Width: 281 mm (11.06 in) - Height: 218 mm (8.58 in)
- Height, with bracket: 348 mm (13.70 in)
- Weight: 8.5 Kg (18.74 lbs)

## DRAWING SIZE -