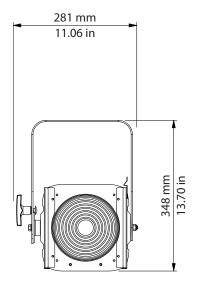

### PHYSICAL SIZE

- Length: 413 mm (16.26 in)
- Width: 281 mm (11.06 in) - Height: 218 mm (8.58 in)
- Height, with bracket: 348 mm (13.70 in)
- Weight: 8.5 Kg (18.74 lbs)

## DRAWING SIZE -