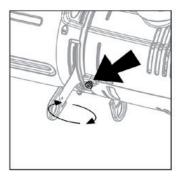

#### 4.2 Mechanical installation

**LEDko Basic** may be hung from an appropriate structure in any position or on tripod. If hanging the fixture from a lighting truss or similar, we recommend the use of an appropriate clamp "A", as shown in the following diagram.

# 4.3 Safety chain

When hanging **LEDko Basic** it is recommended to use a safety chain, as required by current legislation. The safety chain must pass through the handles of the unit and then attached to the structure.