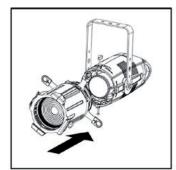

# 4.1 Optical installation

Remove the frontal cap by loosening the upper and lower screws enough to free the cap itself, set the optic's flange tilted about 60°. Insert the optic's flange into the body's receptacle and turn the optic 60° until it is firmly assembled to the projector body, free to rotate but not free to detach itself from the body. Ensure the optic to the body by tightening the two screws previously loosened.

#### Warning!!

When the protective cap is removed, never lean the fixture facing down.

The front lens can be seriously damaged.