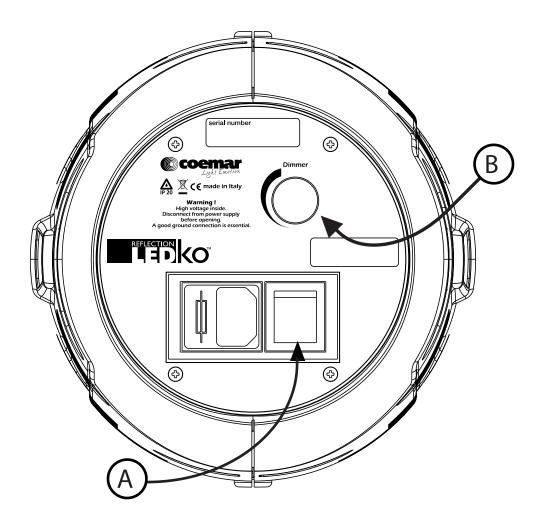

# **3.4** Back panel description

# 6. Turning the projector on

After following the previous steps, connect the projector to the power supply and press the button "A". Once you connect the projector, use the potentiometer knob "B" to regulate the light output.