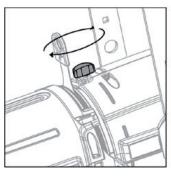

## 4.4 Adjusting unit's tilt

In order to adjust the tilt of the unit simply loose the side handle adjust the tilt and lock the yoke by tightening the handle again.