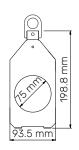

| 90-305 V, auto-sensing, 50/60 Hz             |
|-----------------------------|----------------------------------------------|
| Maximum current             | 0.6 A at 230 V, 1.27 A at 90 V               |
| Power factor                | $Cos\phi = 0.96$                             |
| Max power consumption       | 140 W                                        |
| Color temperature           | Tungsten: 3.200 K, Daylight: 5.600 K         |
| Color Rendering Index (CRI) | <b>D</b> and <b>T</b> models: CRI 80, CRI 90 |
| Weight (without optic)      | 5.8 Kg - 12.8 lbs                            |
| Maximum room temperature    | +35°C / +95°F                                |
| IP rating                   | 20                                           |

# **3.2** Dimensions

















# **3.3** Unit's main components



|   | Components description   |  |  |  |  |  |
|---|--------------------------|--|--|--|--|--|
| A | Adjustable yoke          |  |  |  |  |  |
| В | Iris (optional)          |  |  |  |  |  |
| С | Gobo holder (optional)   |  |  |  |  |  |
| D | Lens adjusting handles   |  |  |  |  |  |
| E | Yoke locking handle      |  |  |  |  |  |
| F | Gel frame locking spring |  |  |  |  |  |
| G | Profile blade            |  |  |  |  |  |
| н | Interchangeable optic    |  |  |  |  |  |

# **3.4** Back panel description



# 4. Installation

# 4.1 Optical installation















Remove the frontal cap by loosening the upper and lower screws enough to free the cap itself, set the optic's flange tilted about 60°. Insert the optic's flange into the body's recep