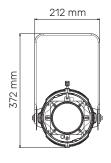

| 90-305 V, auto-sensing, 50/60 Hz             |
|-----------------------------|----------------------------------------------|
| Maximum current             | 0.6 A at 230 V, 1.27 A at 90 V               |
| Power factor                | $Cos\phi = 0.96$                             |
| Max power consumption       | 140 W                                        |
| Color temperature           | Tungsten: 3.200 K, Daylight: 5.600 K         |
| Color Rendering Index (CRI) | <b>D</b> and <b>T</b> models: CRI 80, CRI 90 |
| Weight (without optic)      | 5.8 Kg - 12.8 lbs                            |
| Maximum room temperature    | +35°C / +95°F                                |
| IP rating                   | 20                                           |

# **3.2** Dimensions

















# **3.3** Unit's main components



|   | Components description   |  |  |  |  |  |
|---|--------------------------|--|--|--|--|--|
| A | Adjustable yoke          |  |  |  |  |  |
| В | Iris (optional)          |  |  |  |  |  |
| С | Gobo holder (optional)   |  |  |  |  |  |
| D | Lens adjusting handles   |  |  |  |  |  |
| E | Yoke locking handle      |  |  |  |  |  |
| F | Gel frame locking spring |  |  |  |  |  |
| G | Profile blade            |  |  |  |  |  |
| н | Interchangeable optic    |  |  |  |  |  |

# **3.4** Back panel description



# 4. Installation

# 4.1 Optical installation















Remove the frontal cap by loosening the upper and lower screws enough to free the cap itself, set the optic's flange tilted about 60°. Insert the optic's flange into the body's