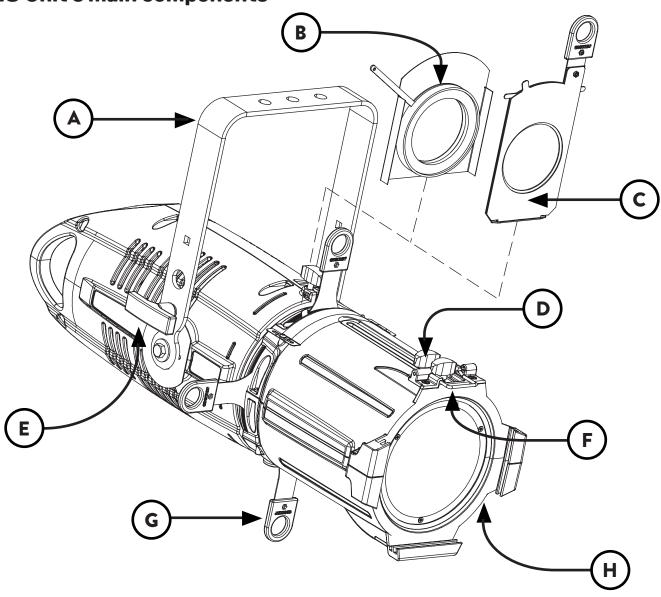

# **3.3** Unit's main components

|   | Components description   |  |  |  |  |  |
|---|--------------------------|--|--|--|--|--|
| A | Adjustable yoke          |  |  |  |  |  |
| В | Iris (optional)          |  |  |  |  |  |
| С | Gobo holder (optional)   |  |  |  |  |  |
| D | Lens adjusting handles   |  |  |  |  |  |
| E | Yoke locking handle      |  |  |  |  |  |
| F | Gel frame locking spring |  |  |  |  |  |
| G | Profile blade            |  |  |  |  |  |
| н | Interchangeable optic    |  |  |  |  |  |