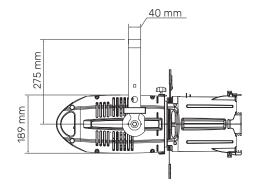

| 90-305 V, auto-sensing, 50/60 Hz             |
|-----------------------------|----------------------------------------------|
| Maximum current             | 0.6 A at 230 V, 1.27 A at 90 V               |
| Power factor                | $Cos\phi = 0.96$                             |
| Max power consumption       | 140 W                                        |
| Color temperature           | Tungsten: 3.200 K, Daylight: 5.600 K         |
| Color Rendering Index (CRI) | <b>D</b> and <b>T</b> models: CRI 80, CRI 90 |
| Weight (without optic)      | 5.8 Kg - 12.8 lbs                            |
| Maximum room temperature    | +35°C / +95°F                                |
| IP rating                   | 20                                           |

# **3.2** Dimensions

















# **3.3** Unit's main components



|   | Components description   |  |  |  |  |  |
|---|--------------------------|--|--|--|--|--|
| A | Adjustable yoke          |  |  |  |  |  |
| В | Iris (optional)          |  |  |  |  |  |
| С | Gobo holder (optional)   |  |  |  |  |  |
| D | Lens adjusting handles   |  |  |  |  |  |
| E | Yoke locking handle      |  |  |  |  |  |
| F | Gel frame locking spring |  |  |  |  |  |
| G | Profile blade            |  |  |  |  |  |
| н | Interchangeable optic    |  |  |  |  |  |

# **3.4** Back panel description



# 4. Installation

# 4.1 Optical installation















Remove the frontal cap by loosening the upper and lower screws enough to free the cap itself, set the optic's flange tilted about 60°. Insert the optic's flange into the bo