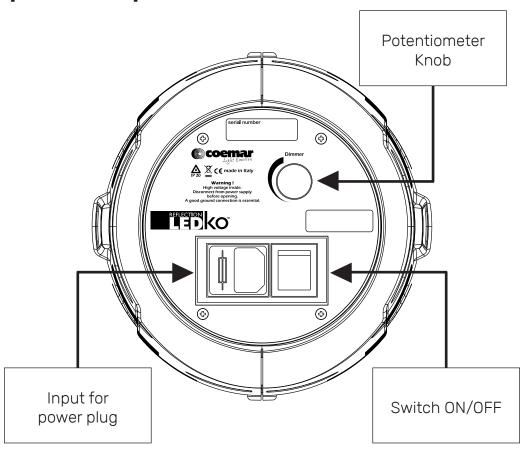

# **3.4** Back panel description

# 6. Turning the projector on

After following the previous steps, connect the projector to the power supply and press the button "A". Once you connect the projector, use the potentiometer knob "B" to regulate the light output.