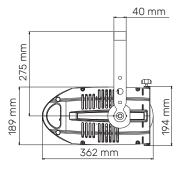

| 90-305 V, auto-sensing, 50/60 Hz             |
|-----------------------------|----------------------------------------------|
| Maximum current             | 0.6 A at 230 V, 1.27 A at 90 V               |
| Power factor                | $Cos\phi = 0.96$                             |
| Max power consumption       | 140 W                                        |
| Color temperature           | Tungsten: 3.200 K, Daylight: 5.600 K         |
| Color Rendering Index (CRI) | <b>D</b> and <b>T</b> models: CRI 80, CRI 90 |
| Weight (without optic)      | 5.8 Kg - 12.8 lbs                            |
| Maximum room temperature    | +35°C / +95°F                                |
| IP rating                   | 20                                           |

# **3.2** Dimensions

















# **3.3** Unit's main components



|   | Components description   |  |  |  |  |  |
|---|--------------------------|--|--|--|--|--|
| A | Adjustable yoke          |  |  |  |  |  |
| В | Iris (optional)          |  |  |  |  |  |
| С | Gobo holder (optional)   |  |  |  |  |  |
| D | Lens adjusting handles   |  |  |  |  |  |
| E | Yoke locking handle      |  |  |  |  |  |
| F | Gel frame locking spring |  |  |  |  |  |
| G | Profile blade            |  |  |  |  |  |
| н | Interchangeable optic    |  |  |  |  |  |

# **3.4** Back panel description



# 4. Installation

# 4.1 Optical installation















Remove the frontal cap by loosening the upper and lower screws enough to free the cap itself, set the optic's flange tilted about 60°. Insert the optic's flange into the body's r