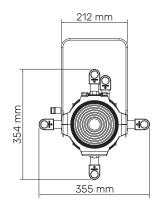

y                | 90-305 V, auto-sensing, 50/60 Hz             |
|-----------------------------|----------------------------------------------|
| Maximum current             | 0.6 A at 230 V, 1.27 A at 90 V               |
| Power factor                | $Cos\phi = 0.96$                             |
| Max power consumption       | 140 W                                        |
| Color temperature           | Tungsten: 3.200 K, Daylight: 5.600 K         |
| Color Rendering Index (CRI) | <b>D</b> and <b>T</b> models: CRI 80, CRI 90 |
| Weight (without optic)      | 5.8 Kg - 12.8 lbs                            |
| Maximum room temperature    | +35°C / +95°F                                |
| IP rating                   | 20                                           |

# **3.2** Dimensions

















# **3.3** Unit's main components



|   | Components description   |  |  |  |  |  |
|---|--------------------------|--|--|--|--|--|
| A | Adjustable yoke          |  |  |  |  |  |
| В | Iris (optional)          |  |  |  |  |  |
| С | Gobo holder (optional)   |  |  |  |  |  |
| D | Lens adjusting handles   |  |  |  |  |  |
| E | Yoke locking handle      |  |  |  |  |  |
| F | Gel frame locking spring |  |  |  |  |  |
| G | Profile blade            |  |  |  |  |  |
| н | Interchangeable optic    |  |  |  |  |  |

# **3.4** Back panel description



# 4. Installation

# 4.1 Optical installation















Remove the frontal cap by loosening the upper and lower screws enough to free the cap itself, set the optic's flange tilted about 60°. Insert the optic's flange into the