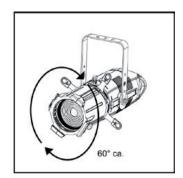

# 4.1 Optical installation

Remove the frontal cap by loosening the upper and lower screws enough to free the cap itself, set the optic's flange tilted about 60°. Insert the optic's flange into the body's receptacle and turn the optic 60° until it is firmly assembled to the projector body, free to rotate but not free to detach itself from the body. Ensure the optic to the body by tightening the two screws previously loosened.