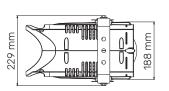

| 90-305 V, auto-sensing, 50/60 Hz             |
|-----------------------------|----------------------------------------------|
| Maximum current             | 0.6 A at 230 V, 1.27 A at 90 V               |
| Power factor                | $Cos\phi = 0.96$                             |
| Max power consumption       | 140 W                                        |
| Color temperature           | Tungsten: 3.200 K, Daylight: 5.600 K         |
| Color Rendering Index (CRI) | <b>D</b> and <b>T</b> models: CRI 80, CRI 90 |
| Weight (without optic)      | 5.8 Kg - 12.8 lbs                            |
| Maximum room temperature    | +35°C / +95°F                                |
| IP rating                   | 20                                           |

# **3.2** Dimensions

















# **3.3** Unit's main components



|   | Components description   |  |  |  |  |  |
|---|--------------------------|--|--|--|--|--|
| A | Adjustable yoke          |  |  |  |  |  |
| В | Iris (optional)          |  |  |  |  |  |
| С | Gobo holder (optional)   |  |  |  |  |  |
| D | Lens adjusting handles   |  |  |  |  |  |
| E | Yoke locking handle      |  |  |  |  |  |
| F | Gel frame locking spring |  |  |  |  |  |
| G | Profile blade            |  |  |  |  |  |
| н | Interchangeable optic    |  |  |  |  |  |

# **3.4** Back panel description



# 4. Installation

# 4.1 Optical installation















Remove the frontal cap by loosening the upper and lower screws enough to free the cap itself, set the optic's flange tilted about 60°. Insert the optic's flange into the body's rec