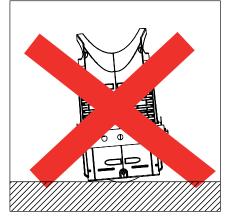

#### Safety:

- **1.** The projector must always be installed with bolts, clamps, or other fixing devices which are suitably rated to support the weight of the projector.
- 2. Always use a secondary safety fixing device with chain or steel wire of a suitable rating to sustain the weight of the unit in case of failure of the principal fixing point.
- **3.** The external surfaces of the unit, at various points, may reach 60°C. Never handle the unit until at least 10 minutes have elapsed since the LED was turned off.
- **4.** Never install the fixture in an enclosed area lacking sufficient air flow; the room temperature must not exceed 35°C.
- **5.** The projector contains electronic and electrical components which must under no circumstances be in contact with water, oil or any other liquid. Failure to do so will compromise the proper functioning of the projector.