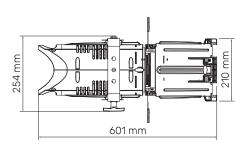

| 90-305 V, auto-sensing, 50/60 Hz             |
|-----------------------------|----------------------------------------------|
| Maximum current             | 0.6 A at 230 V, 1.27 A at 90 V               |
| Power factor                | $Cos\phi = 0.96$                             |
| Max power consumption       | 140 W                                        |
| Color temperature           | Tungsten: 3.200 K, Daylight: 5.600 K         |
| Color Rendering Index (CRI) | <b>D</b> and <b>T</b> models: CRI 80, CRI 90 |
| Weight (without optic)      | 5.8 Kg - 12.8 lbs                            |
| Maximum room temperature    | +35°C / +95°F                                |
| IP rating                   | 20                                           |

# **3.2** Dimensions

















# **3.3** Unit's main components



|   | Components description   |  |  |  |  |  |
|---|--------------------------|--|--|--|--|--|
| A | Adjustable yoke          |  |  |  |  |  |
| В | Iris (optional)          |  |  |  |  |  |
| С | Gobo holder (optional)   |  |  |  |  |  |
| D | Lens adjusting handles   |  |  |  |  |  |
| E | Yoke locking handle      |  |  |  |  |  |
| F | Gel frame locking spring |  |  |  |  |  |
| G | Profile blade            |  |  |  |  |  |
| н | Interchangeable optic    |  |  |  |  |  |

# **3.4** Back panel description



# 4. Installation

# 4.1 Optical installation















Remove the frontal cap by loosening the upper and lower screws enough to free the cap itself, set the optic's flange tilted about 60°. Insert the optic's flange into the body