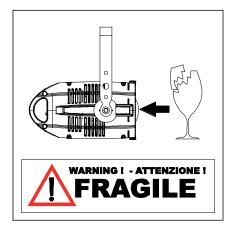

## 1.1 Packaging

Open the packaging and make sure that no part of the equipment has suffered any damage during the transportation. In case of damage to the fixture, contact your currier and your supplier immediately by telephone, fax or email, and inform them you will formally notify them in writing through registered letter.

## **Packing list**

Ensure the packaging contains:

- **1 LEDko Basic**
- 1 Instruction manual
- 1 Main power plugs