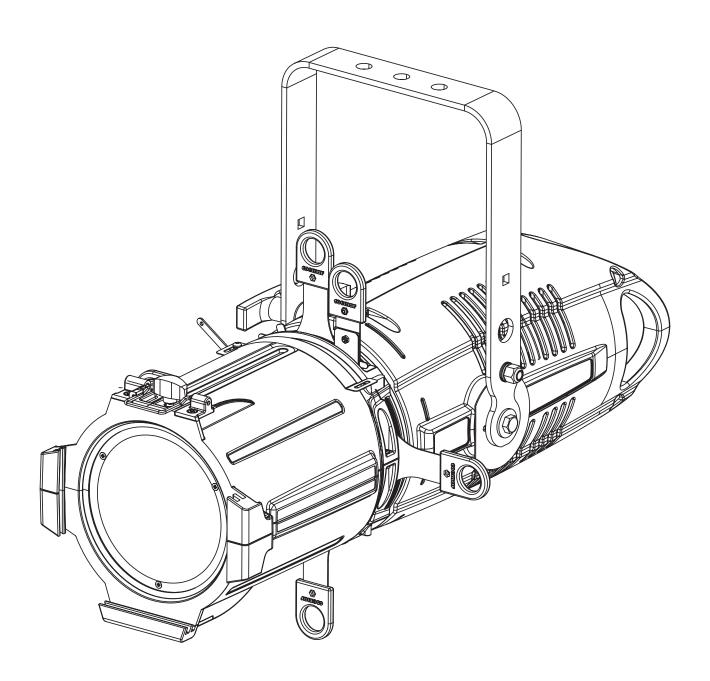

# **3.3** Unit's main components

|   | Components description   |  |  |  |  |  |
|---|--------------------------|--|--|--|--|--|
| A | Adjustable yoke          |  |  |  |  |  |
| В | Iris (optional)          |  |  |  |  |  |
| С | Gobo holder (optional)   |  |  |  |  |  |
| D | Lens adjusting handles   |  |  |  |  |  |
| E | Yoke locking handle      |  |  |  |  |  |
| F | Gel frame locking spring |  |  |  |  |  |
| G | Profile blade            |  |  |  |  |  |
| н | Interchangeable optic    |  |  |  |  |  |

# **3.4** Back panel description