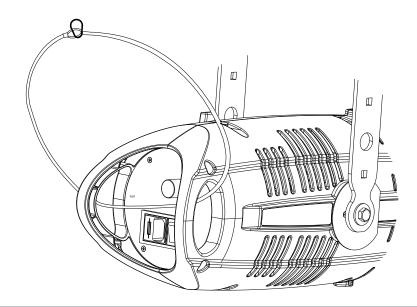

# **3.3** Unit's main components

|   | Components description   |  |  |  |  |  |
|---|--------------------------|--|--|--|--|--|
| A | Adjustable yoke          |  |  |  |  |  |
| В | Iris (optional)          |  |  |  |  |  |
| С | Gobo holder (optional)   |  |  |  |  |  |
| D | Lens adjusting handles   |  |  |  |  |  |
| E | Yoke locking handle      |  |  |  |  |  |
| F | Gel frame locking spring |  |  |  |  |  |
| G | Profile blade            |  |  |  |  |  |
| н | Interchangeable optic    |  |  |  |  |  |

#### 4.2 Mechanical installation

**LEDko Basic** may be hung from an appropriate structure in any position or on tripod. If hanging the fixture from a lighting truss or similar, we recommend the use of an appropriate clamp "A", as shown in the following diagram.

# 4.3 Safety chain

When hanging **LEDko Basic** it is recommended to use a safety chain, as required by current legislation. The safety chain must pass through the handles of the unit and then attached to the structure.