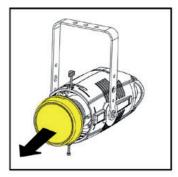

# 4.1 Optical installation

Remove the frontal cap by loosening the upper and lower screws enough to free the cap itself, set the optic's flange tilted about 60°. Insert the optic's flange into the body's receptacle and turn the optic 60° until it is firmly assembled to the projector body, free to rotate but not free to detach itself from the body. Ensure the optic to the body by tightening the two screws previously loosened.

#### Warning!!

When the protective cap is removed, never lean the fixture facing down.

The front lens can be seriously damaged.