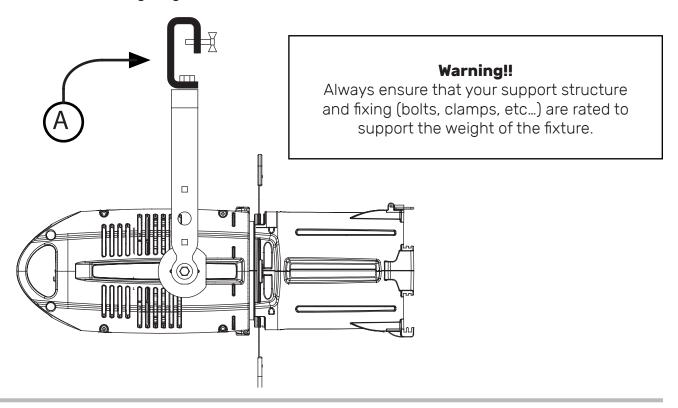

#### 4.2 Mechanical installation

**LEDko Basic** may be hung from an appropriate structure in any position or on tripod. If hanging the fixture from a lighting truss or similar, we recommend the use of an appropriate clamp "A", as shown in the following diagram.